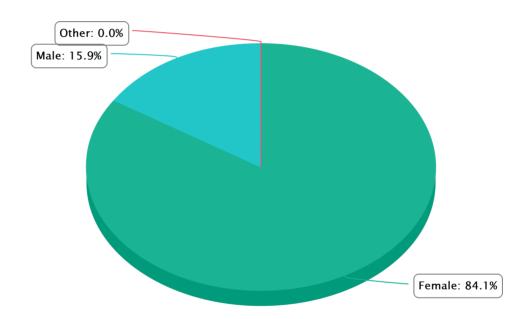

# **Employee Numbers**

Total Number of Employees: 134 Number of Female Employees: 112 Number of Male Employees: 22

<sup>\*</sup>The calculations in the rest of this report only include employees with salaries