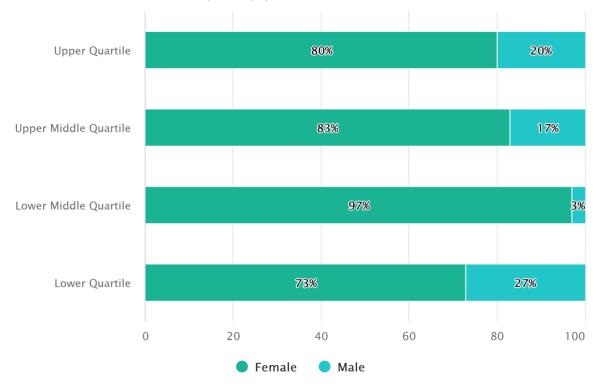

|
|------------------------------|--------|
| Median Male Hourly Pay       | £10.89 |
| Median Gender Hourly Pay Gap | 3.4%   |

# **Stone Bay School**

Document created: 10/02/2025



# Mean Gender Bonus Pay Gap

| Mean Female Bonus Pay     | £0 |
|---------------------------|----|
| Mean Male Bonus Pay       | £0 |
| Mean Gender Bonus Pay Gap | 0% |

### Median Gender Bonus Pay Gap

| Median Female Bonus Pay     | £0 |
|-----------------------------|----|
| Median Male Bonus Pay       | £0 |
| Median Gender Bonus Pay Gap | 0% |

# Proportion of Females and Males receiving bonuses

| Proportion of Females receiving bonuses | 0% |
|-----------------------------------------|----|
| Proportion of Males receiving bonuses   | 0% |

# Proportion of Females and Males in each quartile pay band