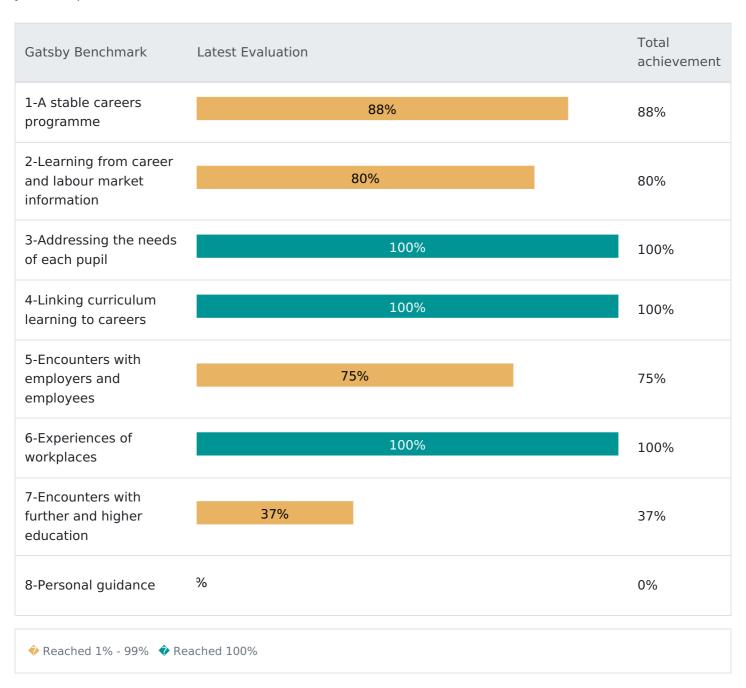

This graph shows your latest evaluation results along with your progress and how your plans are impacting your Compass score.

Benchmark 8 - Personal guidance is an area we are currently not meeting. We are in the process of getting an impartial careers advisor in to meet with some of our young people.