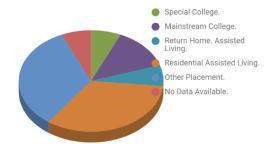

## 2012-2013

| Full Employment                | 0 | 0%  |
|--------------------------------|---|-----|
| Supported Internship           | 0 | 0%  |
| Special College                | 5 | 42% |
| Mainstream College             | 1 | 8%  |
| Return Home Assisted<br>Living | 0 | 0%  |
| Residential Assisted<br>Living | 1 | 8%  |
| Other Placement                | 2 | 17% |
| No Data Available              | 3 | 25% |