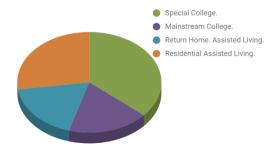

| Full Employment                | 0 | 0%  |
|--------------------------------|---|-----|
| Supported Internship           | 0 | 0%  |
| Special College                | 2 | 13% |
| Mainstream College             | 2 | 13% |
| Return Home Assisted<br>Living | 2 | 13% |
| Residential Assisted Living    | 5 | 31% |
| Other Placement                | 2 | 13% |
| No Data Available              | 3 | 19% |