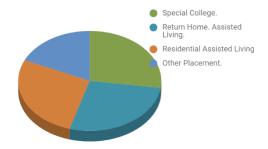

| Full Employment                | 0 | 0%  |
|--------------------------------|---|-----|
| Supported Internship           | 0 | 0%  |
| Special College                | 3 | 27% |
| Mainstream College             | 0 | 0%  |
| Return Home Assisted<br>Living | 3 | 27% |
| Residential Assisted<br>Living | 3 | 27% |
| Other Placement                | 2 | 19% |
| No Data Available              |   | 0%  |