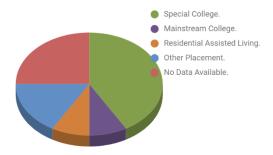

## 2012-2013

| Full Employment                | 0 | 0%  |
|--------------------------------|---|-----|
| Supported Internship           | 0 | 0%  |
| Special College                | 5 | 42% |
| Mainstream College             | 1 | 8%  |
| Return Home Assisted<br>Living | 0 | 0%  |
| Residential Assisted<br>Living | 1 | 8%  |
| Other Placement                | 2 | 17% |
| No Data Available              | 3 | 25% |