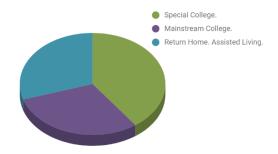

| Full Employment                | 0 | 0%  |
|--------------------------------|---|-----|
| Supported Internship           | 0 | 0%  |
| Special College                | 4 | 40% |
| Mainstream College             | 3 | 30% |
| Return Home Assisted<br>Living | 3 | 30% |
| Residential Assisted<br>Living | 0 | 0%  |
| Other Placement                | 0 | 0%  |
| No Data Available              | 0 | 0%  |