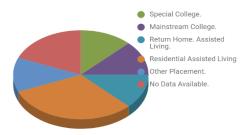

| Full Employment                | 0 | 0%  |
|--------------------------------|---|-----|
| Supported Internship           | 0 | 0%  |
| Special College                | 2 | 13% |
| Mainstream College             | 2 | 13% |
| Return Home Assisted<br>Living | 2 | 13% |
| Residential Assisted Living    | 5 | 31% |
| Other Placement                | 2 | 13% |
| No Data Available              | 3 | 19% |