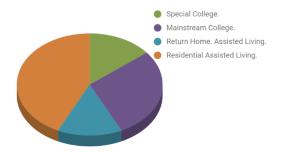

| Full Employment                | 0 | 0%  |
|--------------------------------|---|-----|
| Supported Internship           | 0 | 0%  |
| Special College                | 3 | 27% |
| Mainstream College             | 0 | 0%  |
| Return Home Assisted<br>Living | 3 | 27% |
| Residential Assisted<br>Living | 3 | 27% |
| Other Placement                | 2 | 19% |
| No Data Available              |   | 0%  |