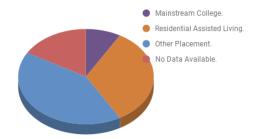

| Full Employment                | 0 | 0%  |
|--------------------------------|---|-----|
| Supported Internship           | 0 | 0%  |
| Special College                | 0 | 0%  |
| Mainstream College             | 0 | 0%  |
| Return Home Assisted<br>Living | 1 | 17% |
| Residential Assisted<br>Living | 1 | 17% |
| Other Placement                | 4 | 66% |
| No Data Available              | 0 | 0%  |