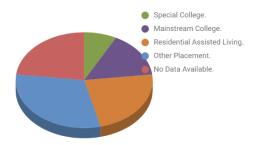

| Full Employment                | 0 | 0%  |
|--------------------------------|---|-----|
| Supported Internship           | 0 | 0%  |
| Special College                | 1 | 8%  |
| Mainstream College             | 2 | 17% |
| Return Home Assisted<br>Living | 0 | 0%  |
| Residential Assisted<br>Living | 3 | 25% |
| Other Placement                | 3 | 25% |
| No Data Available              | 3 | 25% |