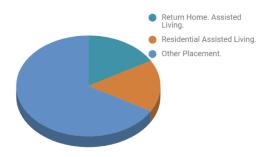

| Full Employment                | 0 | 0%  |
|--------------------------------|---|-----|
| Supported Internship           | 0 | 0%  |
| Special College                | 0 | 0%  |
| Mainstream College             | 0 | 0%  |
| Return Home Assisted<br>Living | 1 | 17% |
| Residential Assisted<br>Living | 1 | 17% |
| Other Placement                | 4 | 66% |
| No Data Available              | 0 | 0%  |